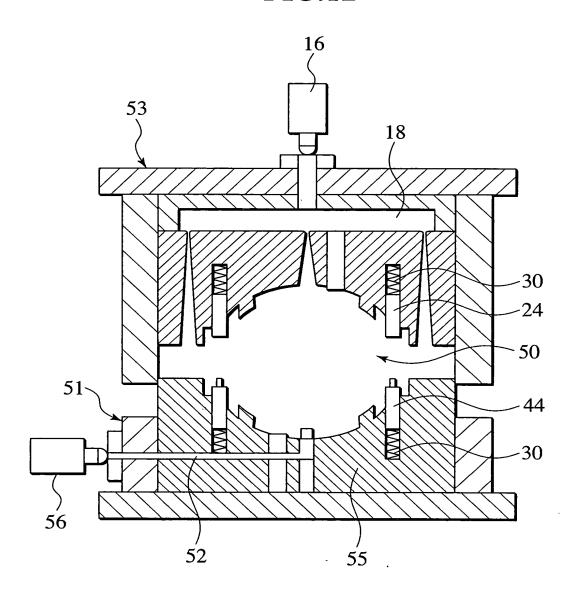

ng Hollow Components
Attorney Docket: 44471/298378
Attorney: Brenda O. Holmes
Phone: 404.685.6799
Sheet 9 of 14

9/14



Inventor: Kazuhiro Saito
Serial No.
Filed: March 10, 2004
Title: Insert Molding Die and Method for Molding Hollow Components
Attorney Docket: 44471/298378
Attorney: Brenda O. Holmes
Phone: 404.685.6799
Sheet 10 of 14

10/14



Inventor: Kazuhiro Saito
Serial No.
Filed: March 10, 2004
Title: Insert Molding Die and Method for Molding Hollow Components
Attorney Docket: 44471/298378
Attorney: Brenda O. Holmes
Phone: 404.685.6799
Sheet 11 of 14

11/14



Inventor: Kazuhiro Saito Serial No. Filed: March 10, 2004 Title: Insert Molding Die and Method for Molding Hollow Components Attorney Docket: 44471/298378 Attorney: Brenda O. Holmes Phone: 404.685.6799 Sheet 12 of 14

12/14



Inventor: Kazuhiro Saito
Serial No.
Filed: March 10, 2004
Title: Insert Molding Die and Method for Molding Hollow Components
Attorney: Brenda O. Holmes
Phone: 404.685.6799
Sheet 13 of 14

13/14





Inventor: Kazuhiro Saito
Serial No.
Filed: March 10, 2004
Title: Insert Molding Die and Method for Molding Hollow Components
Attorney Docket: 44471/298378
Attorney: Brenda O. Holmes
Phone: 404.685.6799
Sheet 14 of 14

14/14

FIG.14